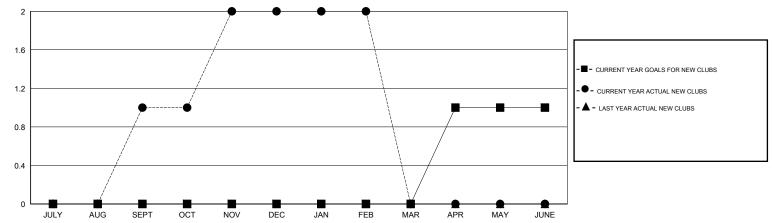

## **LOCATION NETHERLANDS**

GMT CA 4

|               |                  | Clubs            |                  |                  | Members               |                    |                                     |                    |                  |  |
|---------------|------------------|------------------|------------------|------------------|-----------------------|--------------------|-------------------------------------|--------------------|------------------|--|
|               | RESUL            | TS FOR 2015-2016 |                  |                  | RESULTS FOR 2015-2016 |                    |                                     |                    |                  |  |
| QUARTER       | NEW CLUB<br>GOAL | NEW CLUBS        | DROPPED<br>CLUBS | NET<br>GAIN/LOSS | QUARTER               | NEW MEMBER<br>GOAL | CHARTER AND<br>NEW MEMBERS<br>ADDED | DROPPED<br>MEMBERS | NET<br>GAIN/LOSS |  |
| JULY/AUG/SEPT | 0                | 1                | 0                | 1                | JULY/AUG/SEPT         | 0                  | 56                                  | 20                 | 36               |  |
| OCT/NOV/DEC   | 0                | 1                | 0                | 1                | OCT/NOV/DEC           | 0                  | 27                                  | 19                 | 8                |  |
| JAN/FEB/MAR   | 0                | 0                | 0                | 0                | JAN/FEB/MAR           | 10                 | 1                                   | 14                 | -13              |  |
| APR/MAY/JUNE  | 1                | 0                | 0                | 0                | APR/MAY/JUNE          | 35                 | 0                                   | 0                  | 0                |  |

#### GOALS AND ACTUAL NEW CLUBS CUMULATIVE