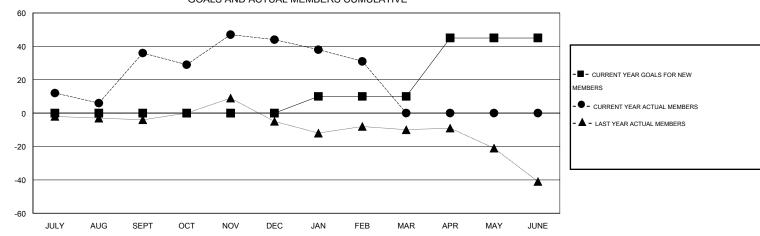

## **LOCATION NETHERLANDS**

GMT CA 4

|               |                  | Clubs            |                  |                  | Members               |                    |                                     |                    |                  |  |
|---------------|------------------|------------------|------------------|------------------|-----------------------|--------------------|-------------------------------------|--------------------|------------------|--|
|               | RESUL            | TS FOR 2015-2016 |                  |                  | RESULTS FOR 2015-2016 |                    |                                     |                    |                  |  |
| QUARTER       | NEW CLUB<br>GOAL | NEW CLUBS        | DROPPED<br>CLUBS | NET<br>GAIN/LOSS | QUARTER               | NEW MEMBER<br>GOAL | CHARTER AND<br>NEW MEMBERS<br>ADDED | DROPPED<br>MEMBERS | NET<br>GAIN/LOSS |  |
| JULY/AUG/SEPT | 0                | 1                | 0                | 1                | JULY/AUG/SEPT         | 0                  | 56                                  | 20                 | 36               |  |
| OCT/NOV/DEC   | 0                | 1                | 0                | 1                | OCT/NOV/DEC           | 0                  | 27                                  | 19                 | 8                |  |
| JAN/FEB/MAR   | 0                | 0                | 0                | 0                | JAN/FEB/MAR           | 10                 | 1                                   | 14                 | -13              |  |
| APR/MAY/JUNE  | 1                | 0                | 0                | 0                | APR/MAY/JUNE          | 35                 | 0                                   | 0                  | 0                |  |

## GOALS AND ACTUAL MEMBERS CUMULATIVE

| DROPPED CLUBS: 0  DROPPED MEMBERS   |                    | 19 CLUBS OF 78 ADDED 1 OR MORE<br>NEW MEMBERS | GENDER DISTRIBU<br>MALE<br>FEMALE                          | UTION<br>1,773 (85.57%)<br>299 (14.43%) |              |
|-------------------------------------|--------------------|-----------------------------------------------|------------------------------------------------------------|-----------------------------------------|--------------|
| DECEASED CLUB CANCELLED OTHER TOTAL | 5<br>0<br>48<br>53 | CLICK HERE FOR HEALTH ASSESSMENT DATA         | FAMILY UNIT MEMBERS HEAD OF HOUSEHOLD NON-HEAD OF HOUSEHOL | .D                                      | 10<br>5<br>5 |